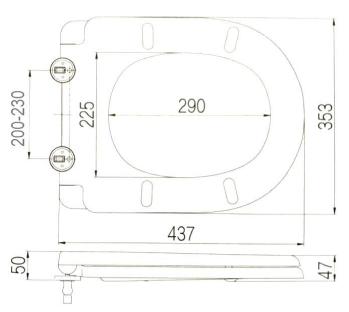

#### **SEAT DIMENSIONS**

Length 427 - 442 mm adjusting (lid 437 mm) Width 353 mm Hinge 200 - 230 mm adjusting

Measurements are drawn from the toilet pan rather than the seat itself:

Length: centre line of the hinge to front of the toilet pan Width: midway side to side of the pan edge

Hinge holes - mid hole to mid hole of the toilet pan

**SEAT EAN: 5055724601199** 